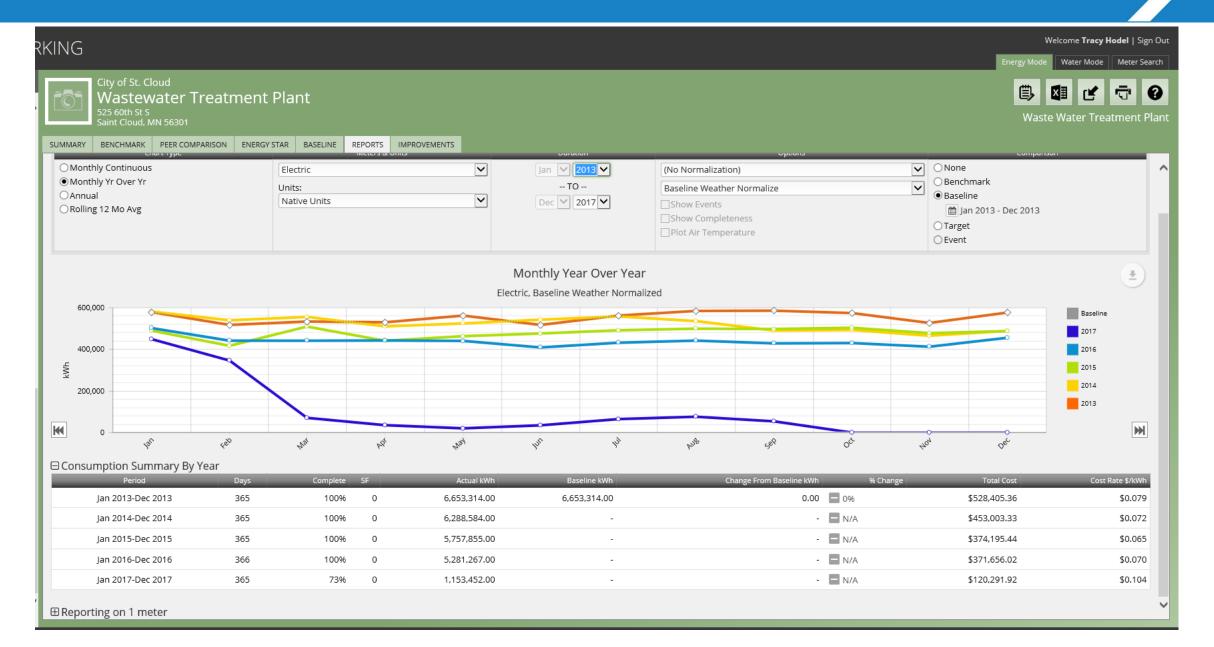

# Monitoring & Verification Reports

#### Wastewater Treatment Plant

525 60th St S Saint Cloud, MN 56301

#### Waste Water Treatment Plant

Plant Design Flow Rate: 17.9 MGD