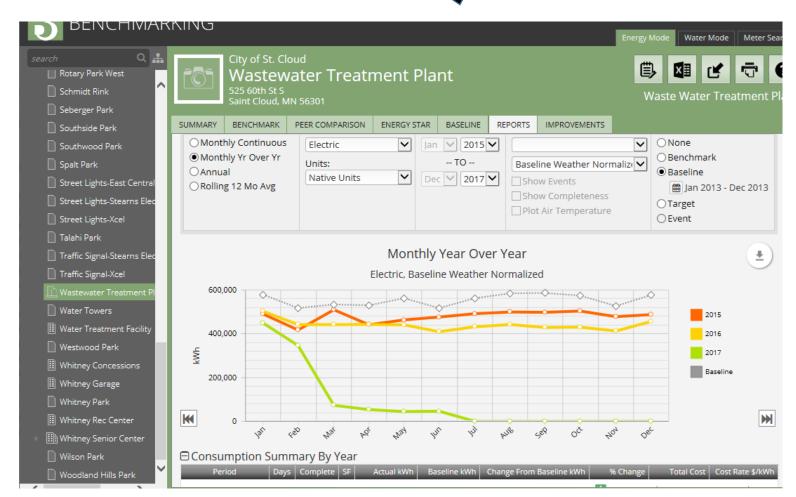

#### Wastewater Treatment Plant

525 60th St S Saint Cloud, MN 56301

#### Meters (8 meters)

| Meter Name †                          | Status | Туре               | Utility     |
|---------------------------------------|--------|--------------------|-------------|
| Biofuel Generator                     | 1      | PV Renewable Meter | Owner       |
| Plow Meter                            | 1      | Flow Meter         | (Unknown)   |
| WWTF Boilers/Bio Solids Firm          | 1      | Natural Gas Meter  | Xcel Energy |
| WWTF Boilers/Bio Solids Interruptible | 1      | Natural Gas Meter  | Xcel Energy |
| <b>WWTF</b> Electric                  | 1      | Electric Meter     | Xcel Energy |
| WWTF Pilots/Lab                       | 1      | Natural Gas Meter  | Xcel Energy |
| WWTF SOLAR PV 220KW                   | 1      | PV Renewable Meter | (Unknown)   |
| ₩WTF SOLAR PV20KW                     | 1      | PV Renewable Meter | (Unknown)   |

#### Waste Water Treatment Plant

Plant Design Flow Rate: 17.9 MGD

#### Meters (8 meters)

| Meters (8 meters)                     |        |                    |             |          |              |               |              | ffi Current To 9/25/2017 ◆ Add a Meter |  |
|---------------------------------------|--------|--------------------|-------------|----------|--------------|---------------|--------------|----------------------------------------|--|
| Meter Name ↑                          | Status | Туре               | Utility     | Meter #  | Acct #       | First Reading | Last Reading | Conn                                   |  |
| Biofuel Generator                     | 1      | PV Renewable Meter | Owner       | 16120559 | 51-5187789-1 | 1/12/2017     | 9/25/2017    | <b>1</b>                               |  |
| Plow Meter                            | 1      | Flow Meter         | (Unknown)   |          |              | 12/1/2009     | 10/1/2017    | 1                                      |  |
| WWTF Boilers/Bio Solids Firm          | 1      | Natural Gas Meter  | Xcel Energy | 628482   | 51-5187789-1 | 12/29/2007    | 9/25/2017    | 0 4                                    |  |
| WWTF Boilers/Bio Solids Interruptible | 1      | Natural Gas Meter  | Xcel Energy | 594392   | 51-5187789-1 | 12/4/2007     | 9/25/2017    | 1                                      |  |
| <b>WWTF</b> Electric                  | 1      | Electric Meter     | Xcel Energy | 17955943 | 51-5187789-1 | 12/29/2007    | 9/25/2017    | 1                                      |  |
|                                       | 1      | Natural Gas Meter  | Xcel Energy | 20339497 | 51-5187789-1 | 12/29/2007    | 9/25/2017    | 1                                      |  |
| WWTF SOLAR PV 220KW                   | 1      | PV Renewable Meter | (Unknown)   | 16120551 | 51-5187789-1 | 5/19/2017     | 9/25/2017    | 1                                      |  |
| WWTF SOLAR PV20KW                     | 1      | PV Renewable Meter | (Unknown)   | 18980348 | 51-5187789-1 | 1/26/2016     | 9/25/2017    | 0                                      |  |
|                                       |        |                    |             |          |              |               |              |                                        |  |

⊞ Reporting on 8 meters