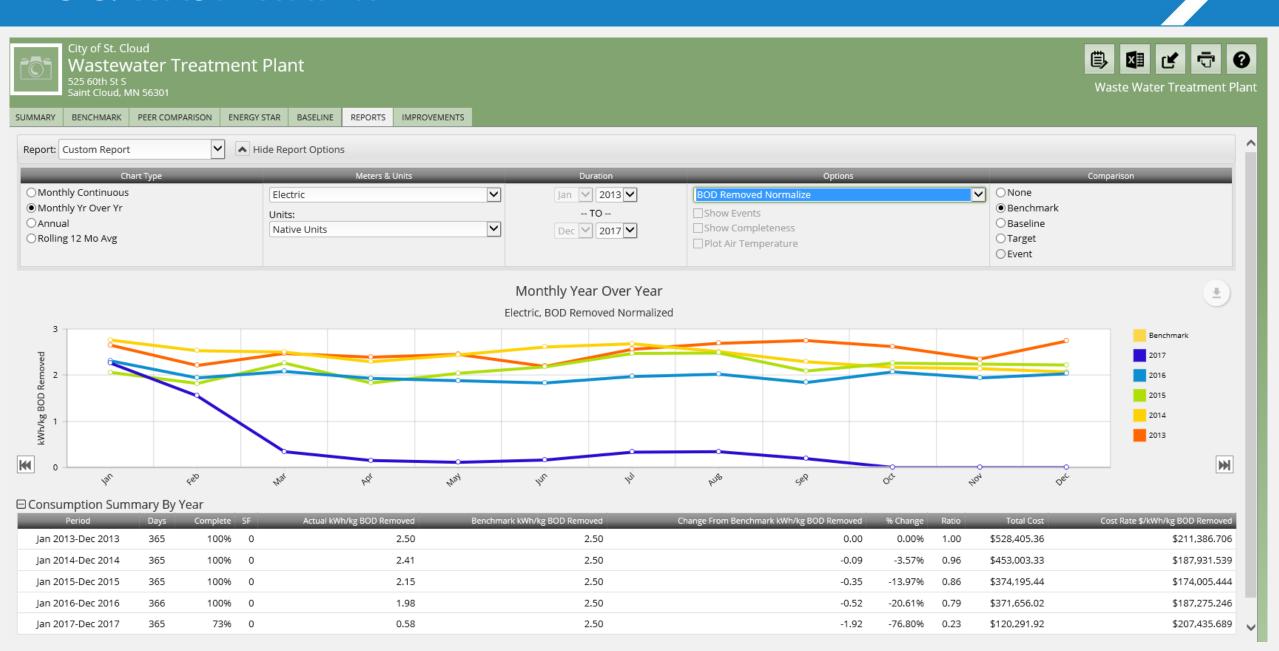

## City of St. Cloud & B3

**Solar Initiative** 

Wastewater Energy Efficiency

Biofuel Recovery Project

## **BIOFUEL RECOVERY**

#### Waste Water Treatment Plant

Plant Design Flow Rate: 17.9 MGD