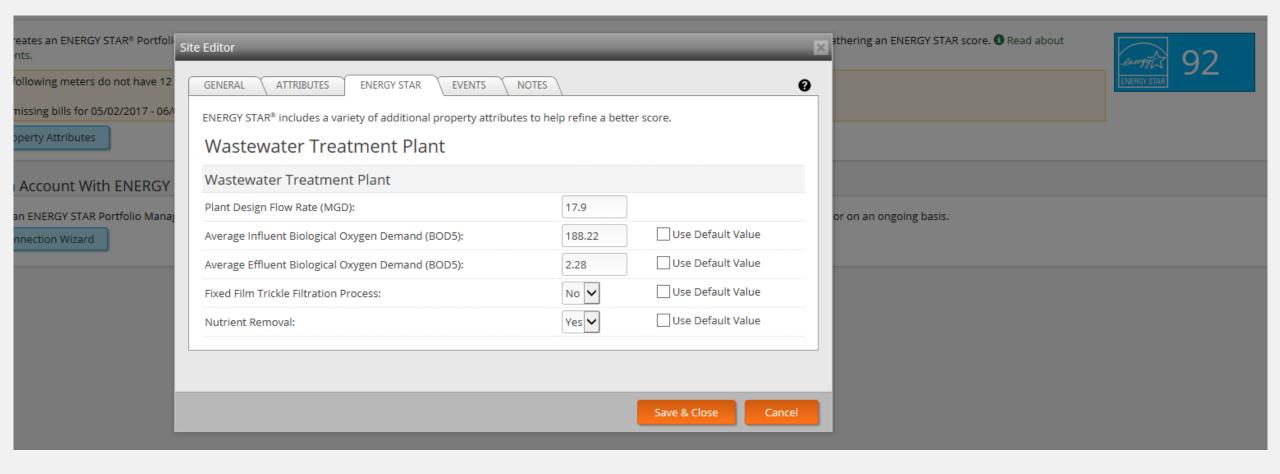

| Utility     |
|---------------------------------------|--------|--------------------|-------------|
| Biofuel Generator                     | 1      | PV Renewable Meter | Owner       |
| Plow Meter                            | 1      | Flow Meter         | (Unknown)   |
| WWTF Boilers/Bio Solids Firm          | 1      | Natural Gas Meter  | Xcel Energy |
| WWTF Boilers/Bio Solids Interruptible | 1      | Natural Gas Meter  | Xcel Energy |
| <b>WWTF</b> Electric                  | 1      | Electric Meter     | Xcel Energy |
| WWTF Pilots/Lab                       | 1      | Natural Gas Meter  | Xcel Energy |
| WWTF SOLAR PV 220KW                   | 1      | PV Renewable Meter | (Unknown)   |
| ₩WTF SOLAR PV20KW                     | 1      | PV Renewable Meter | (Unknown)   |













#### Wastewater Treatment Plant

525 60th St S Saint Cloud, MN 56301

#### Waste Water Treatment Plant

Plant Design Flow Rate: 17.9 MGD

#### Meters (8 meters)

| Meters (8 meters)                     |        |                    |             |          |              |               |              | ffi Current To 9/25/2017 ◆ Add a Meter |  |
|---------------------------------------|--------|--------------------|-------------|----------|--------------|---------------|--------------|----------------------------------------|--|
| Meter Name ↑                          | Status | Туре               | Utility     | Meter #  | Acct #       | First Reading | Last Reading | Conn                                   |  |
| Biofuel Generator                     | 1      | PV Renewable Met