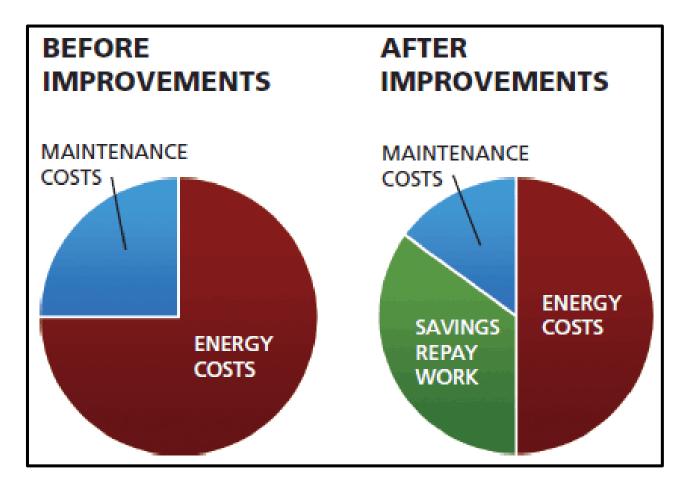

Site has meter readings prior to original occupancy date."



## City of St. Cloud & B3



**Solar Initiative** 



Wastewater Energy Efficiency



Biofuel Recovery Project





# You Can't Manage What You Don't Measure













## **WHY B3?**



ENERGY EFFICIENCY ACTIONS

**OPTIMIZATION** 

**BUILDINGS & PROCESSES** 

SAVE \$

BASELINE COMPARISONS

**REPORTS** 

## **SOLAR REWARDS**



# COMMUNITY SOLAR GARDENS

- Total Electrical Demand 400+
   Meters
- Small General Service vs.
   General Service Meters
- Annual Savings Calculations

## St. Cloud & CSG's



- City is currently subscribed to 20 million + kilowatt-hours
- Projected Annual Savings
  in Year 1 is \$177,000
  and over \$28,000,000
  over the next 25 years

**WHY B3?** 





## Why B3?

## **Guaranteed Savings Project**



# Monitoring & Verification Reports

## **ENERGY EFFICIENCY**



## **BIOFUEL RECOVERY**



## **WHY B3?**







## Energy Cost Savings (2013 Base Year)



#### Buildings (This site contains one building)



#### Wastewater Treatment Plant

525 60th St S Saint Cloud, MN 56301

#### Meters (8 meters)

| Meter Name †                          | Status | Туре               | Utility     |
|---------------------------------------|--------|--------------------|-------------|
| Biofuel Generator                     | 1      | PV Renewable Meter | Owner       |
| Plow Meter                            | 1      | Flow Meter         | (Unknown)   |
| WWTF Boilers/Bio Solids Firm          | 1      | Natural Gas Meter  | Xcel Energy |
| WWTF Boilers/Bio Solids Interruptible | 1      | Natural Gas Me