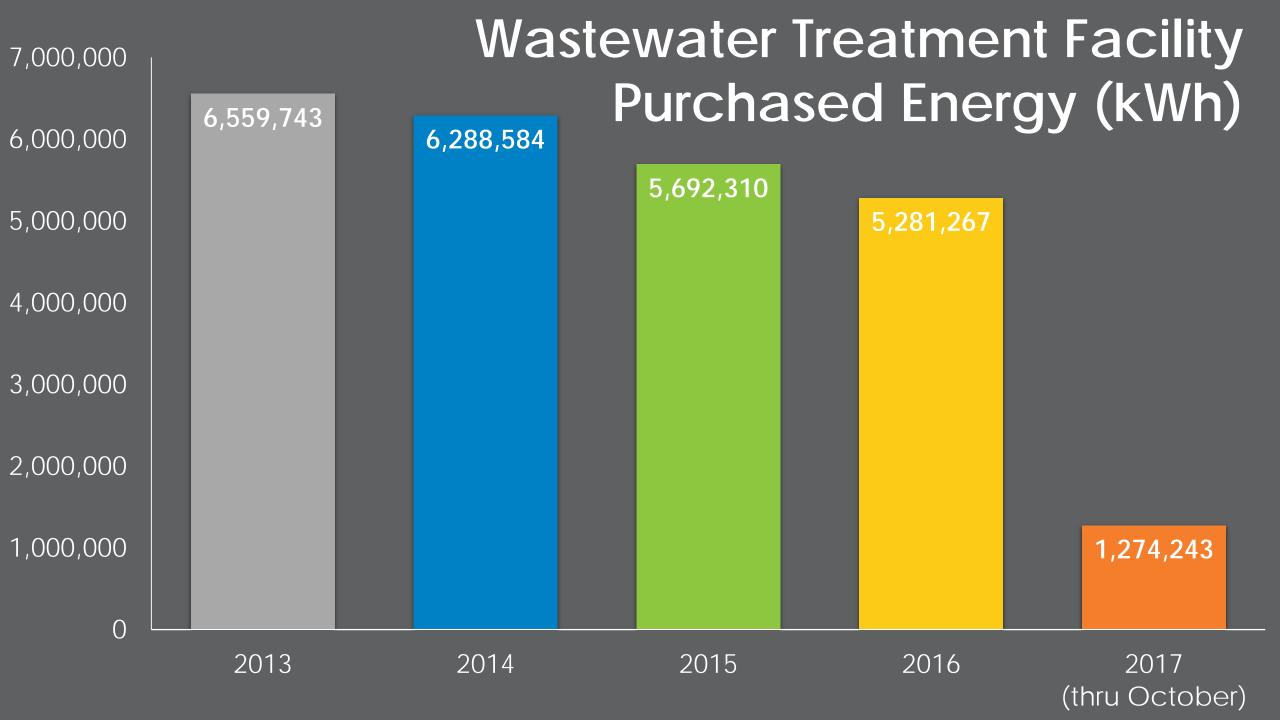

Wastewater Energy Efficiency



Biofuel Recovery Project





# You Can't Manage What You Don't Measure













## **WHY B3?**



ENERGY EFFICIENCY ACTIONS

**OPTIMIZATION** 

**BUILDINGS & PROCESSES** 

SAVE \$

BASELINE COMPARISONS

**REPORTS** 

## **SOLAR REWARDS**



# COMMUNITY SOLAR GARDENS

- Total Electrical Demand 400+
   Meters
- Small General Service vs.
   General Service Meters
- Annual Savings Calculations

## St. Cloud & CSG's



- City is currently subscribed to 20 million + kilowatt-hours
- Projected Annual Savings
  in Year 1 is \$177,000
  and over \$28,000,000
  over the next 25 years

**WHY B3?** 





## Why B3?

## **Guaranteed Savings Project**



# Monitoring & Verification Reports

## **ENERGY EFFICIENCY**



## **BIOFUEL RECOVERY**



## **WHY B3?**







## Energy Cost Savings (2013 Base Year)



#### Buildings (This site contains one building)



#### Wastewater Treatment Plant

525 60th St S Saint Cloud, MN 56301

#### Meters (8 meters)

| Meter Name †                          | Status | Туре               | Utility     |
|---------------------------------------|--------|--------------------|-------------|
| Biofuel Generator                     | 1      | PV Renewable Meter | Owner       |
| Plow Meter                            | 1      | Flow Meter         | (Unknown)   |
| WWTF Boilers/Bio Solids Firm          | 1      | Natural Gas Meter  | Xcel Energy |
| WWTF Boilers/Bio Solids Interruptible | 1      | Natural Gas Meter  | Xcel Energy |
| <b>WWTF</b> Electric                  | 1      | Electric Meter     | Xcel Energy |
| WWT