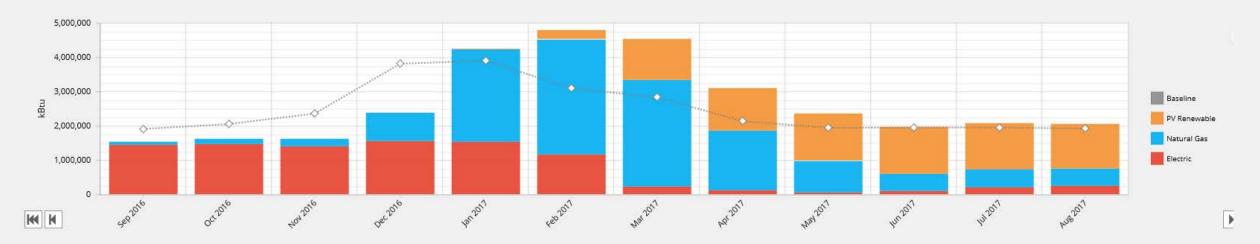

## City of St. Cloud & B3

**Solar Initiative** 

Wastewater Energy Efficiency

Biofuel Recovery Project

## **SOLAR REWARDS**

## **BIOFUEL RECOVERY**