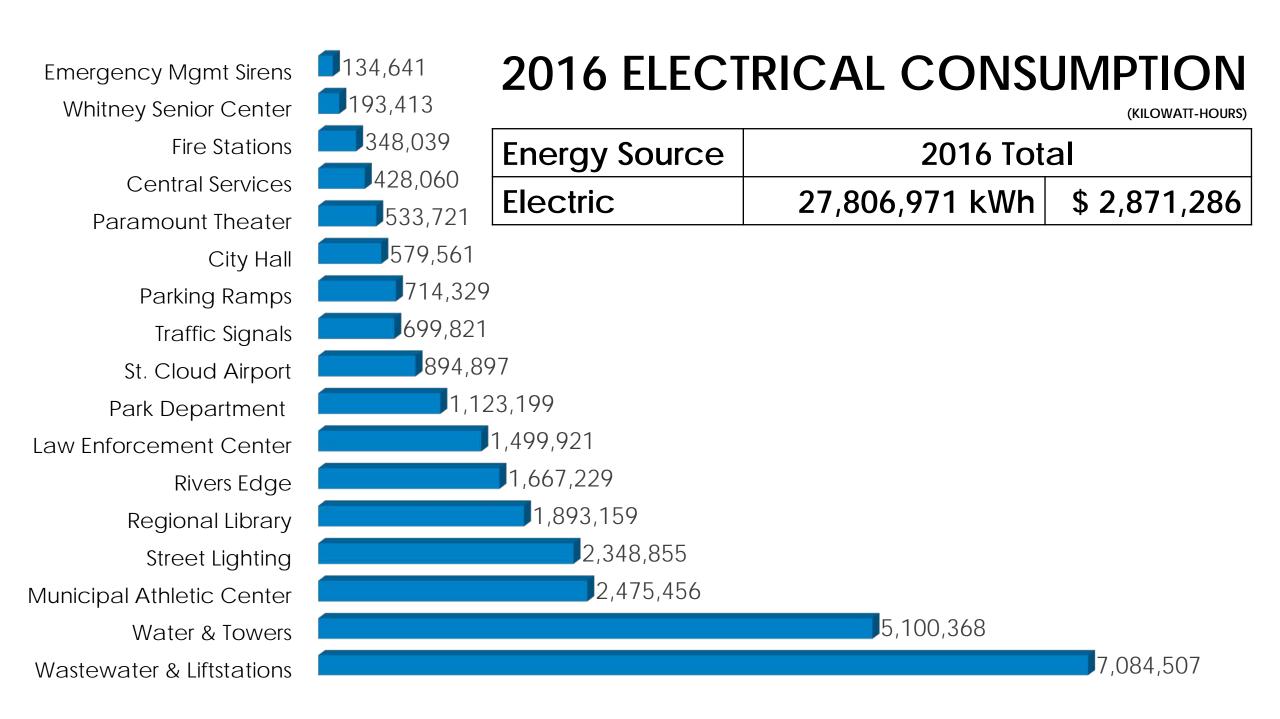

# The Value of Using Benchmarking for Wastewater and City Operations





### **OVERVIEW**





- City of St. Cloud & B3
- How is St. Cloud using B3
- Wastewater Utility & B3



## City of St. Cloud & B3 – The Early Years



"Site has insufficient meter data to calculate a continuous twelve month consumption period."

"No meters defined."



## City of St. Cloud & B3 – The Early Years



"Site has a suspiciously high actual to benchmark ratio. Make sure building and meter inputs are correct."

"Heating source is targeted to natural gas, but no connected natural gas meters defined."

"Warning. Site has meter readings prior to original occupancy date."



## City of St. Cloud & B3



**Solar Initiative** 



Wastewater Energy Efficiency



Biofuel Recovery Project





# You Can't Manage What You Don't Measure













## **WHY B3?**



ENERGY EFFICIENCY ACTIONS

**OPTIMIZATION** 

**BUILDINGS & PROCESSES** 

SAVE \$

BASELINE COMPARISONS

**REPORTS** 

## **SOLAR REWARDS**



# COMMUNITY SOLAR GARDENS

- Total Electrical Demand 400+
   Meters
- Small General Service vs.
   General Service Meters
- Annual Savings Calculations

## St. Cloud & CSG's



- City is currently subscribed to 20 million + kilowatt-hours
- Projected Annual Savings
  in Year 1 is \$177,000
  and over \$28,000,000
  over the next 25 years

**WHY B3?** 





## Why B3?

## **Guaranteed Savings Project**



# Monitoring & Verification Reports

## **ENERGY EFFICIENCY**



## **BIOFUEL RECOVERY**



## **WHY B3?**







## Energy Cost Savings (2013 Base Year)



#### Buildings (T