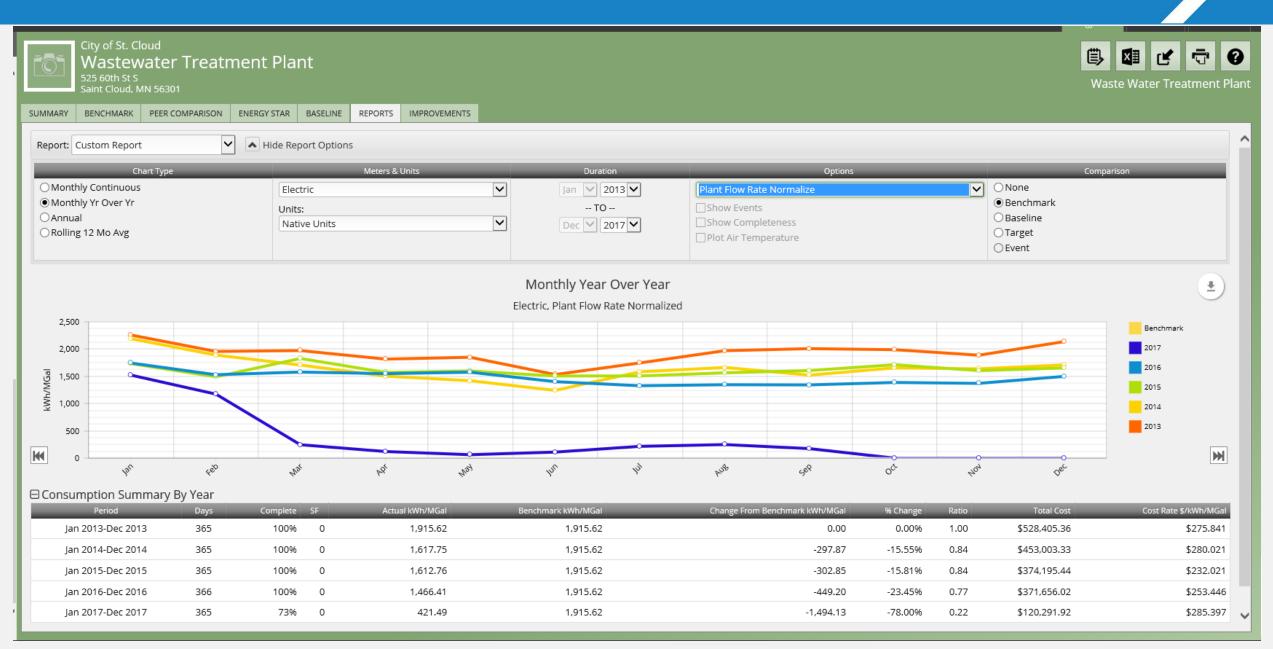

## City of St. Cloud & B3

**Solar Initiative** 

Wastewater Energy Efficiency

Biofuel Recovery Project

## **BIOFUEL RECOVERY**

#### Waste Water Treatment Plant

Plant Design Flow Rate: 17.9 MGD